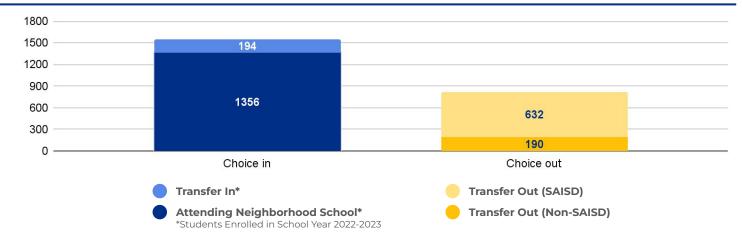

Cesar E Chavez Blvd
San Antonio, TX 78207

**Grades:** 9-12

Enrollment: 1,550

Poverty Index: 75%

**Trustee/SMD:** Torres - District 5

**HS Feeder Pattern:** Lanier

#### **Recommendation:**

 Lanier is a comprehensive high school. Therefore, no rightsizing-related actions make an immediate impact on this school.



### PRIMARY CRITERIA #1: 2022-23 ENROLLMENT

2023 Enrollment

1,550

**Campus Type** 

HS

**Enrollment Threshold** 

1,200



2018 2019 2020 2021 2022 2023

Total Enrollment: 1693 1605 1443 1409 1470 1550

### PRIMARY CRITERIA #2: FACILITY COST PER PUPIL

\$8,028



Threshold

75% 80

### PRIMARY CRITERIA #3: 2022-23 FACILITY USE



# Rightsizing Profile

# **Lanier High School**

## **DEMOGRAPHICS**



### **2022 ACADEMIC PERFORMANCE**



# 2022-23 CHOICE IN / CHOICE OUT



# **BRIEF CRITERIA ANALYSIS**

As a comprehensive high school, Lanier was not considered for rightsizing decisions.