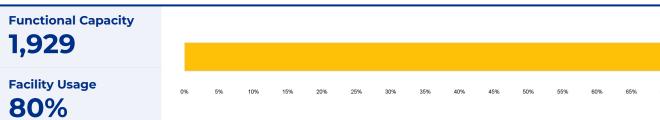

# **Lanier High School**

### **SCHOOL OVERVIEW**

**Location:**1514 W Cesar E Chavez Blvd
San Antonio, TX 78207

**Grades:** 9-12

Enrollment: 1,550

Poverty Index: 75%

**Trustee/SMD:** Torres - District 5

**HS Feeder Pattern:** Lanier

#### **Recommendation:**

 Lanier is a comprehensive high school. Therefore, no rightsizing-related actions make an immediate impact on this school.



### PRIMARY CRITERIA #1: 2022-23 ENROLLMENT

2023 Enrollment

1,550

**Campus Type** 

HS

**Enrollment Threshold** 

1,200



2018 2019 2020 2021 2022 2023

Total Enrollment: 1693 1605 1443 1409 1470 1550

### PRIMARY CRITERIA #2: FACILITY COST PER PUPIL

\$8,028



Threshold

75% 80

### PRIMARY CRITERIA #3: 2022-23 FACILITY USE



# Rightsizing Profile

# **Lanier High School**

## **DEMOGRAPHICS**



### **2022 ACADEMIC PERFORMANCE**



# 2022-23 CHOICE IN / CHOICE OUT



# **BRIEF CRITERIA ANALYSIS**

As a comprehensive high school, Lanier was not considered for rightsizing decisions.