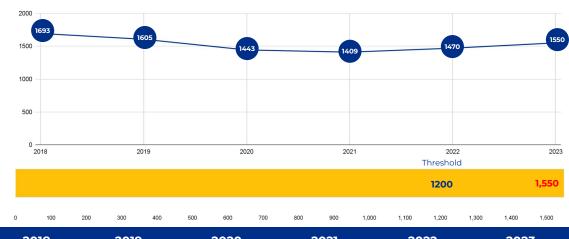

### PRIMARY CRITERIA #1: 2022-23 ENROLLMENT

2023 Enrollment

1,550

**Campus Type** 

HS

**Enrollment Threshold** 

1,200

2018 2019 2020 2021 2022 2023

Total Enrollment: 1693 1605 1443 1409 1470 1550