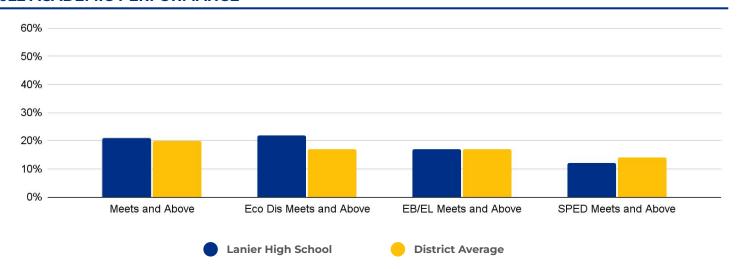

OOL OVERVIEW**

**Location:**1514 W Cesar E Chavez Blvd
San Antonio, TX 78207

**Grades:** 9-12

Enrollment: 1,550

Poverty Index: 75%

**Trustee/SMD:** Torres - District 5

**HS Feeder Pattern:** Lanier

#### **Recommendation:**

 Lanier is a comprehensive high school. Therefore, no rightsizing-related actions make an immediate impact on this school.



### PRIMARY CRITERIA #1: 2022-23 ENROLLMENT

2023 Enrollment

1,550

**Campus Type** 

HS

**Enrollment Threshold** 

1,200



2018 2019 2020 2021 2022 2023

Total Enrollment: 1693 1605 1443 1409 1470 1550

### PRIMARY CRITERIA #2: FACILITY COST PER PUPIL

\$8,028



Threshold

75% 80

### PRIMARY CRITERIA #3: 2022-23 FACILITY USE



# Rightsizing Profile

# **Lanier High School**

## **DEMOGRAPHICS**



### **2022 ACADEMIC PERFORMANCE**



# 2022-23 CHOICE IN / CHOICE OUT



# **BRIEF CRITERIA ANALYSIS**

As a comprehensive high school, Lanier was not considered for rightsizing decisions.