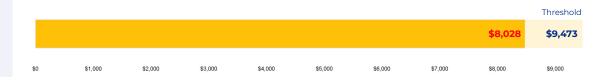

# **Lanier High School**

### **SCHOOL OVERVIEW**

**Location:**1514 W Cesar E Chavez Blvd
San Antonio, TX 78207

**Grades:** 9-12

Enrollment: 1,550

Poverty Index: 75%

**Trustee/SMD:** Torres - District 5

**HS Feeder Pattern:** Lanier

#### **Recommendation:**

 Lanier is a comprehensive high school. Therefore, no rightsizing-related actions make an immediate impact on this school.



### PRIMARY CRITERIA #1: 2022-23 ENROLLMENT

2023 Enrollment

1,550

**Campus Type** 

HS

**Enrollment Threshold** 

1,200



2018 2019 2020 2021 2022 2023

Total Enrollment: 1693 1605 1443 1409 1470 1550

### PRIMARY CRITERIA #2: FACILITY COST PER PUPIL

\$8,028



Threshold

75% 80

### PRIMARY CRITERIA #3: 2022-23 FACILITY USE



# Rightsizing Profile

# **Lanier High School**

## **DEMOGRAPHICS**



### **2022 ACADEMIC PERFORMANCE**



# 2022-23 CHOICE IN / CHOICE OUT



# **BRIEF CRITERIA ANALYSIS**

As a comprehensive high school, Lanier was not considered for rightsizing decisions.