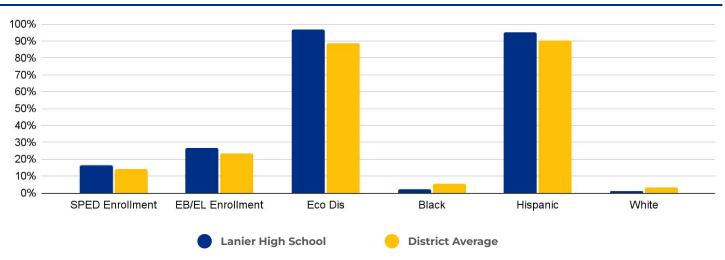

# **Lanier High School**

### **SCHOOL OVERVIEW**

**Location:**1514 W Cesar E Chavez Blvd
San Antonio, TX 78207

**Grades:** 9-12

Enrollment: 1,550

Poverty Index: 75%

**Trustee/SMD:** Torres - District 5

**HS Feeder Pattern:** Lanier

#### **Recommendation:**

 Lanier is a comprehensive high school. Therefore, no rightsizing-related actions make an immediate impact on this school.



### PRIMARY CRITERIA #1: 2022-23 ENROLLMENT

2023 Enrollment

1,550

**Campus Type** 

HS

**Enrollment Threshold** 

1,200



2018 2019 2020 2021 2022 2023

Total Enrollment: 1693 1605 1443 1409 1470 1550

### PRIMARY CRITERIA #2: FACILITY COST PER PUPIL

\$8,028



Threshold

75% 80

### PRIMARY CRITERIA #3: 2022-23 FACILITY USE



# Rightsizing Profile

# **Lanier High School**

## **DEMOGRAPHICS**



### **2022 ACADEMIC PERFORMANCE**



# 2022-23 CHOICE IN / CHOICE OUT



# **BRIEF CRITERIA ANALYSIS**

As a comprehensive high school, Lanier was not considered for rightsizing decisions.